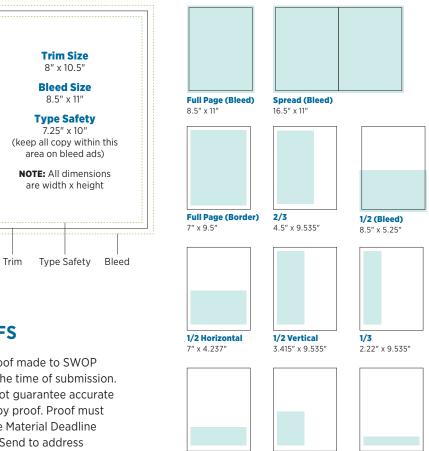

### **PRINT** SPECIFICATIONS

**PREFERRED FILE FORMAT:** PDF and PDF/X1a only. Files must conform to SWOP standards. All marks (trim, bleed, center) should be included and must be 0.1875" outside the trim of the magazine.

**COLORS:** CMYK (no pantone or spot colors, RGB, LAB, ICC color profiles, or 4-color black type)

TOTAL AREA COVERAGE: Maximum ink density is 300%

LINE SCREEN: 133 lpi

MINIMUM IMAGE RESOLUTION: 300 dpi

No native applications accepted

**1/4 Horizontal** 7" x 2.25" Print Banner 7" x 1.125"

1/4 Vertical

3.415" x 4.237"