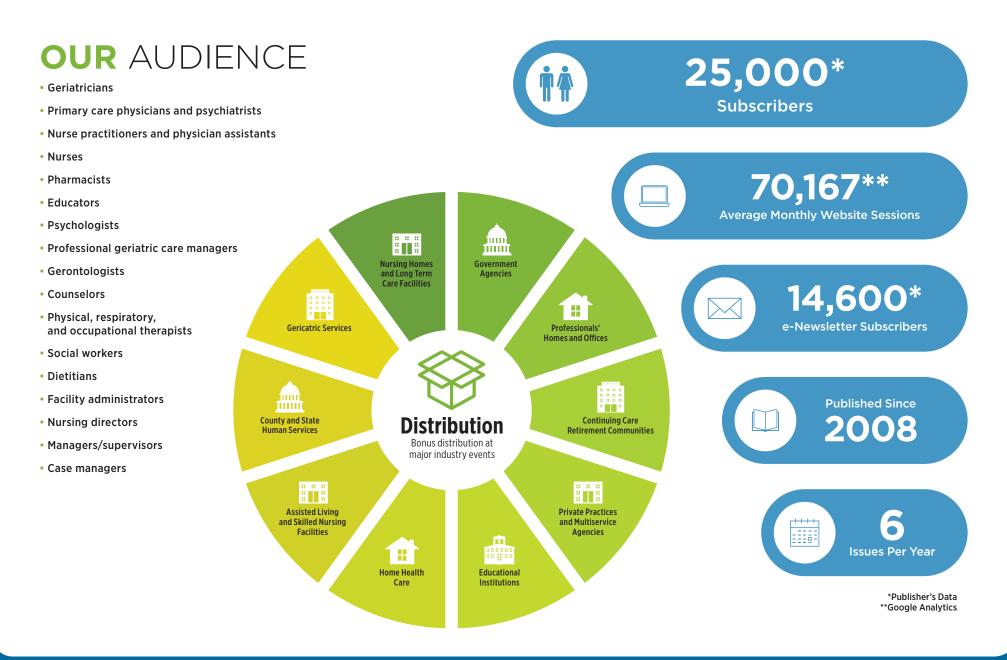

### 🔰 @TodaysGeriMed 🛛 🗗 /TodaysGeriatricMedicine

**Today's Geriatric Medicine** offers advertisers a unique opportunity to connect with a readership of geriatrics clinicians and care team members, including geriatricians, primary care physicians, nurse practitioners, physician assistants, pharmacists, dietitians, social workers, and occupational/physical therapists.

**PRINT** With the benefit of space to have impactful visual branding and messaging, our flagship print publication is a powerful vehicle to reach our loyal audience of 25,000 print subscribers.

**DIGITAL** Each issue of *Today's Geriatric Medicine* also features a mobile-ready digital edition, which is delivered via e-mail to our digital subscribers and posted on our high-traffic website. Your print ad appears in the digital edition, adding live links that connect readers to the landing pages of your choice.

## 2020 MEDIA KIT

WEBSITE Our website hosts an abundance of relevant and timely content that readers come back to over and over again for research, reference, and expert insights. Banner ads and other online advertising opportunities put your message directly in the sights of professionals.

**E-MAIL** The most powerful and direct way to connect with our audience electronically, our e-mail subscriber lists are valuable for advertisers looking to have their unique message delivered directly to the inboxes of our readers.

**E-NEWSLETTER** Our monthly e-Newsletter is delivered to the inboxes of opted-in subscribers who want the most current news available. Banner ads place your message among our sought-after content.

**DIRECT MAIL** Send your collateral materials directly to our subscribers via mail. Ask your rep about the variety of options we have to get your brochures, spec sheets, or other printed materials into the hands of professionals.